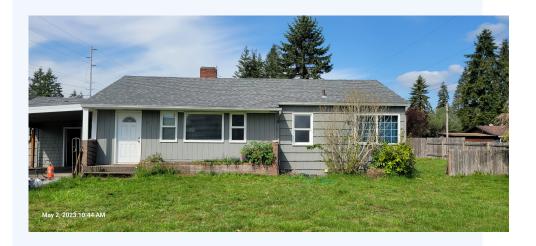

# 517 n 15th St, Elma, WA, Grays Harbor, 98541

\*\*\*Large Corner Lot\*\*\*\*

This cute little rambler is located on a large corner lot in the heart of Elma. The home features 3 bedrooms & 1 bath, a newer roof and hardwood floors throughout. There is a lot of potential wrapped up in this little package!